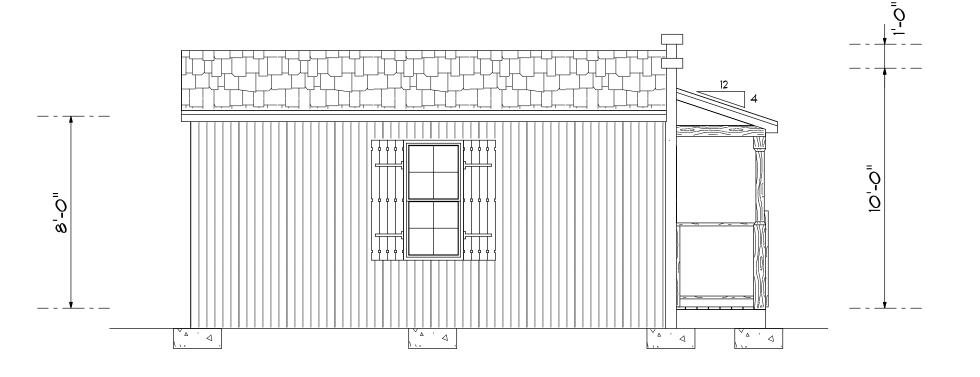

## FRONT ELEVATION

REAR ELEVATION

RIGHT ELEVATION

LEFT ELEVATION

ANGLE VIEW

| ELEVATIONS |                     |                 |                      | SINGLE USE FOR:        |
|------------|---------------------|-----------------|----------------------|------------------------|
| andsheds   | APPROVED DRAWN BY   |                 | REVISED              | PLAN NAME: SHED SALOON |
| cabinsan   | OCA   7 441   4 501 | 30ALE 1/4 = 1-0 | DATE August 13, 2008 | DRAWING NUMBER SHEET 1 |