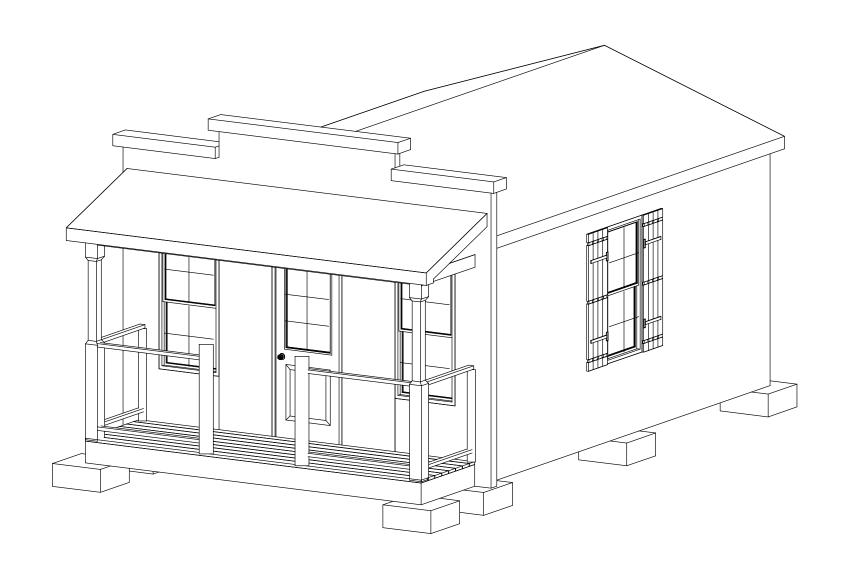

## FRONT ELEVATION

REAR ELEVATION

RIGHT ELEVATION

LEFT ELEVATION

ANGLE VIEW

| ELEVATIONS |                     |                 |                      | SINGLE USE FOR:        |
|------------|---------------------|-----------------|----------------------|------------------------|
| andsheds   | APPROVED DRAWN BY   |                 | REVISED              | PLAN NAME: SHED SALOON |
| cabinsan   | OCA   7 441   4 501 | 30ALE 1/4 = 1-0 | DATE August 13, 2008 | DRAWING NUMBER SHEET 1 |