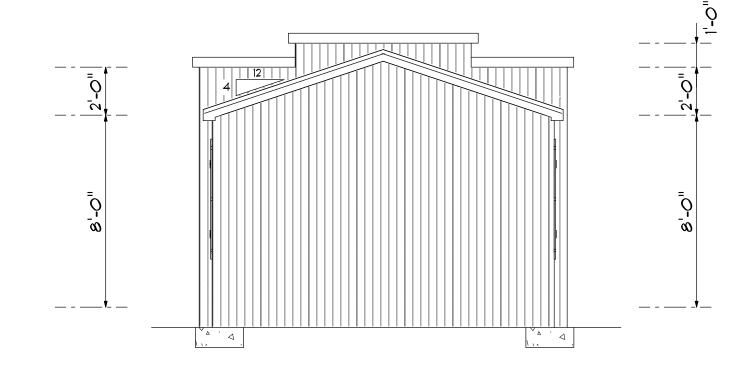

## FRONT ELEVATION

REAR ELEVATION

RIGHT ELEVATION

LEFT ELEVATION

ANGLE VIEW

| ELEVATIONS |                     |                 |                      | SINGLE USE FOR:        |
|------------|---------------------|-----------------|----------------------|------------------------|
| andsheds   | APPROVED DRAWN BY   |                 | REVISED              | PLAN NAME: SHED SALOON |
| cabinsan   | OCA   7 441   4 501 | 30ALE 1/4 = 1-0 | DATE August 13, 2008 | DRAWING NUMBER SHEET 1 |