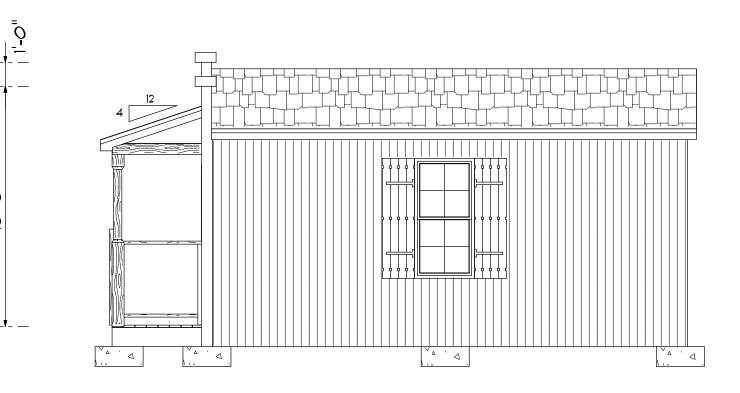

## FRONT ELEVATION

REAR ELEVATION

RIGHT ELEVATION

LEFT ELEVATION

ANGLE VIEW

| ELEVATIONS |                     |                 |                      | SINGLE USE FOR:        |
|------------|---------------------|-----------------|----------------------|------------------------|
| andsheds   | APPROVED DRAWN BY   |                 | REVISED              | PLAN NAME: SHED SALOON |
| cabinsan   | OCA   7 441   4 501 | 30ALE 1/4 = 1-0 | DATE August 13, 2008 | DRAWING NUMBER SHEET 1 |