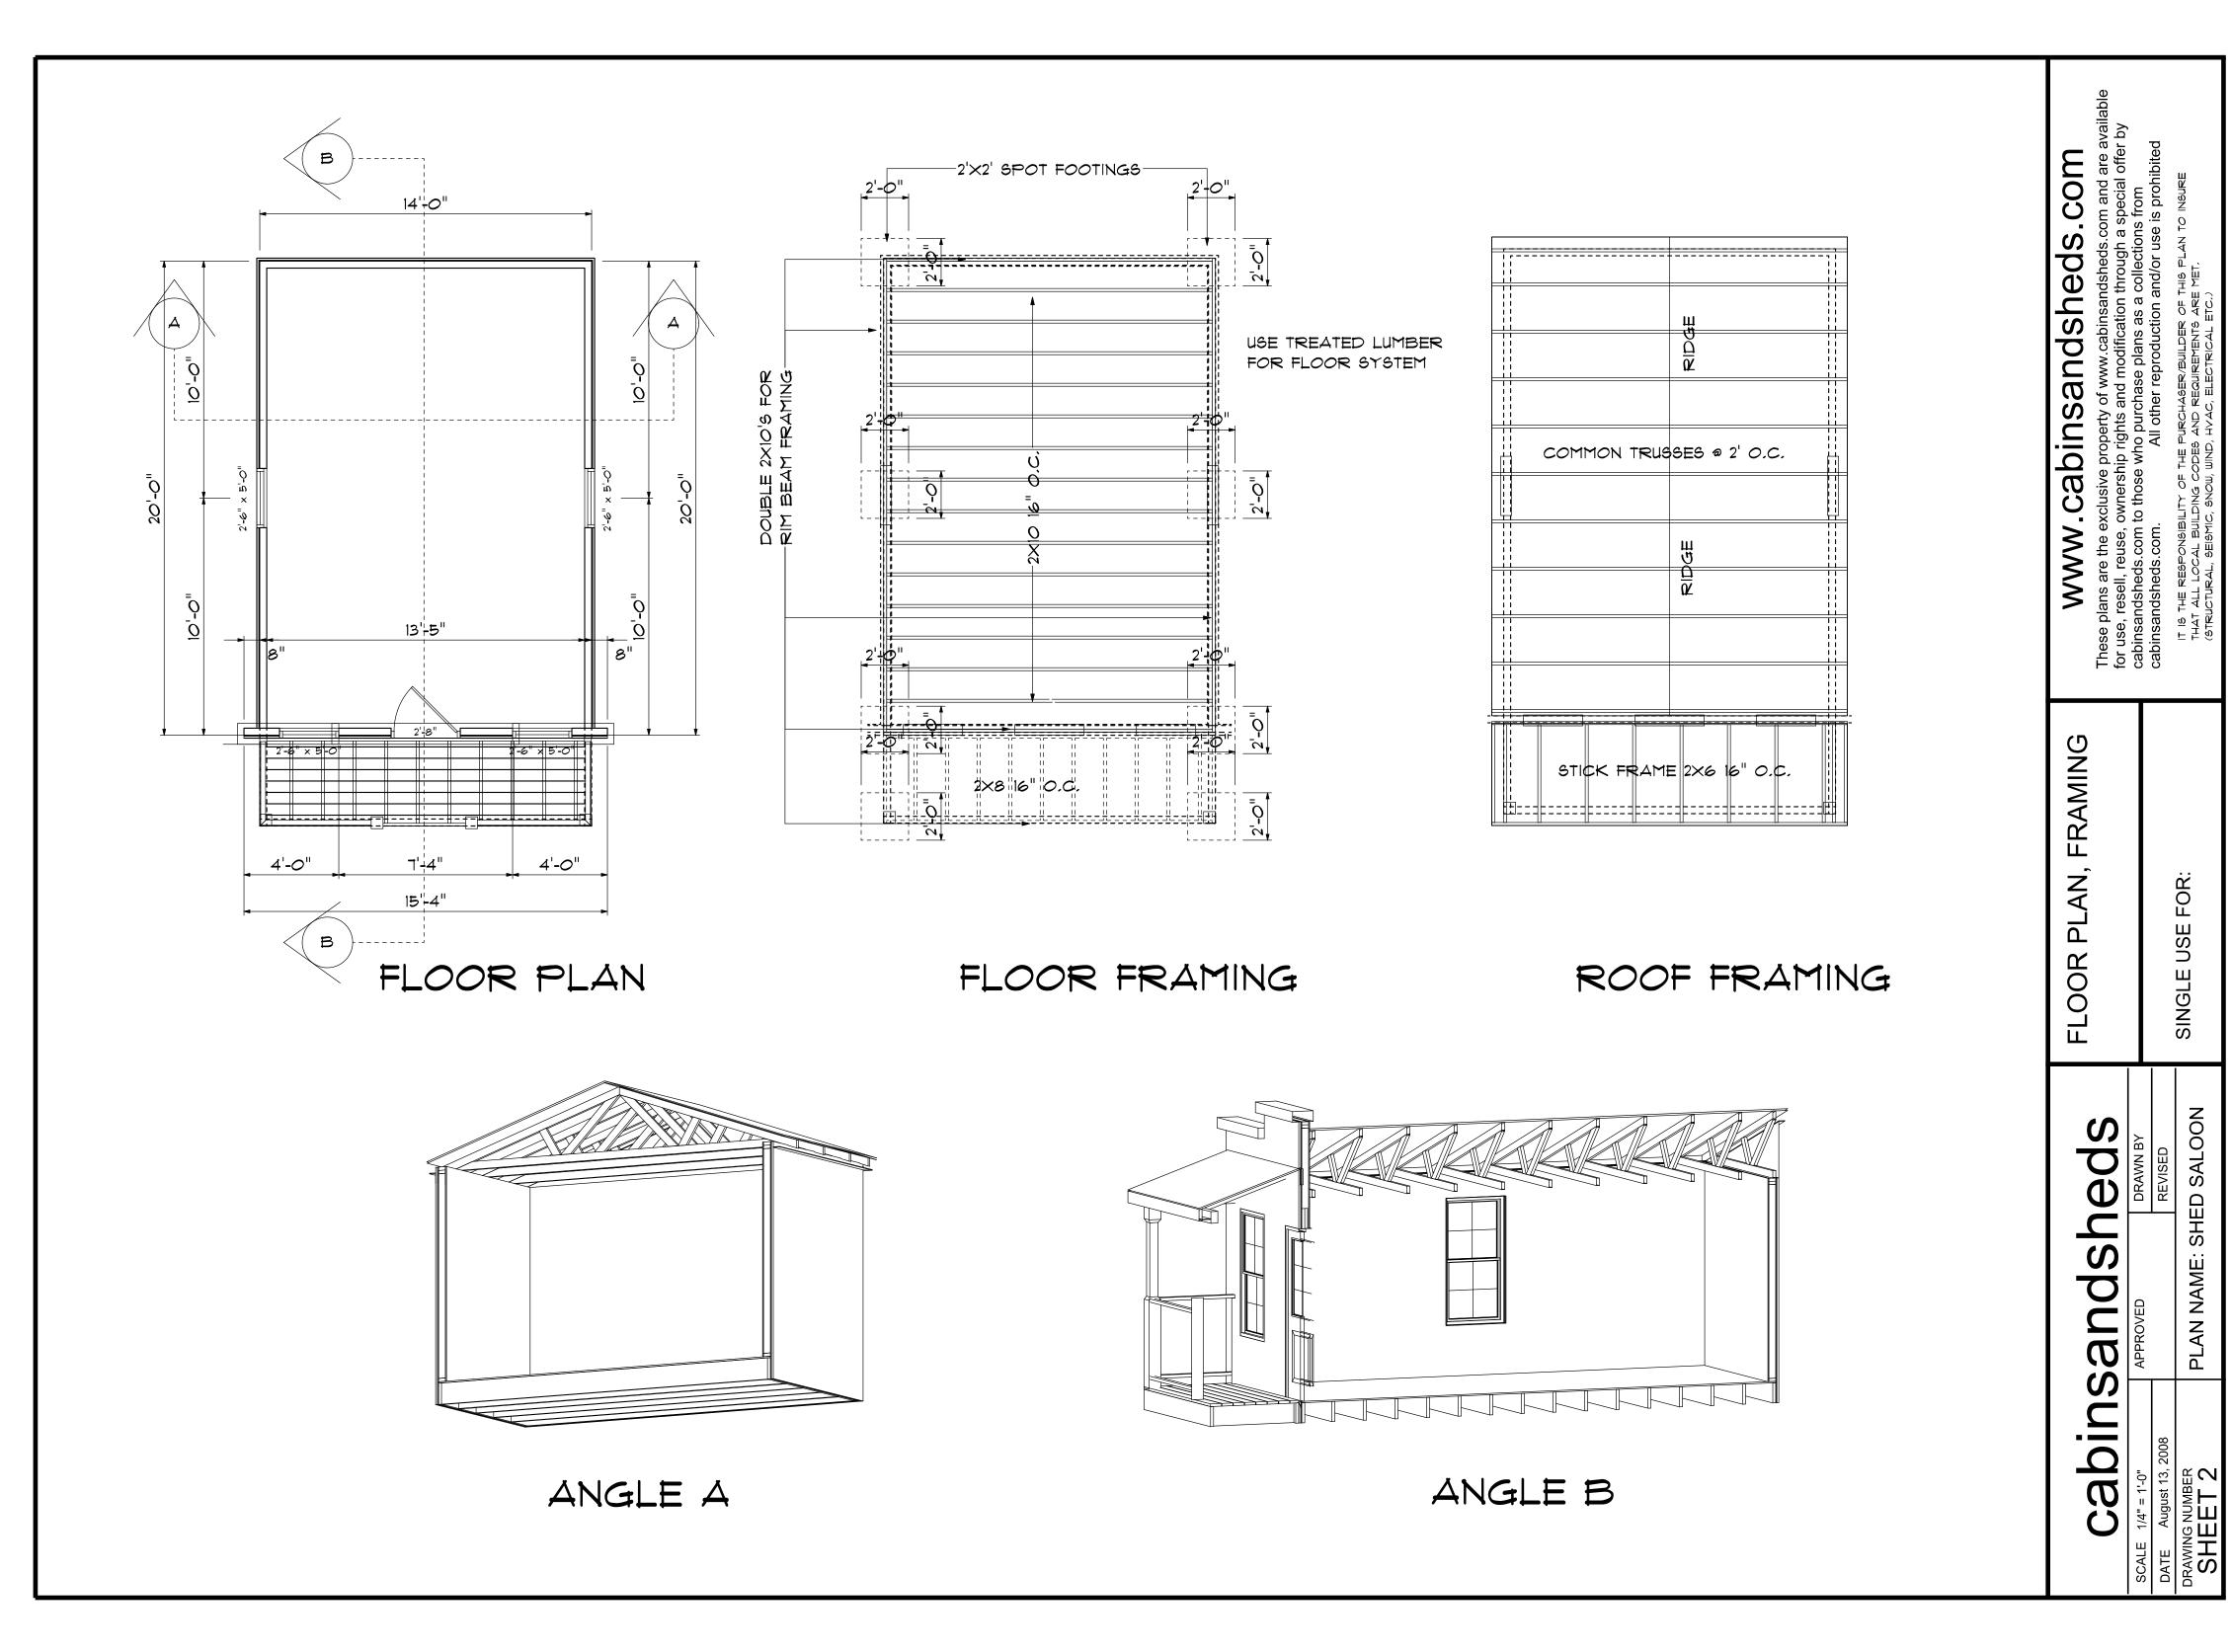

| ELEVATIONS |                     |                 |                      | SINGLE USE FOR:        |
|------------|---------------------|-----------------|----------------------|------------------------|
| andsheds   | APPROVED DRAWN BY   |                 | REVISED              | PLAN NAME: SHED SALOON |
| cabinsan   | OCA   7 441   4 501 | 30ALE 1/4 = 1-0 | DATE August 13, 2008 | DRAWING NUMBER SHEET 1 |