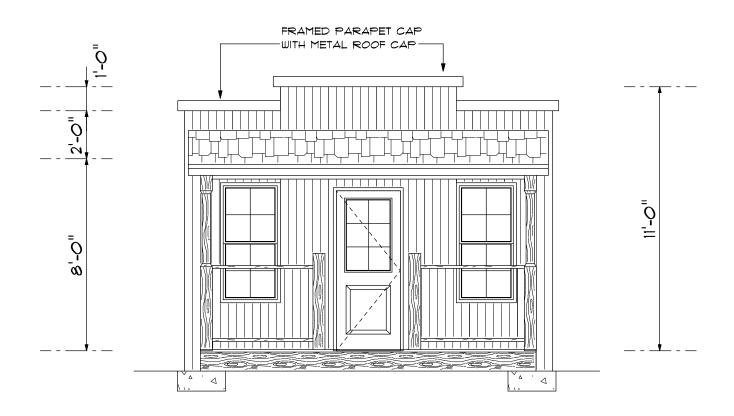

## FRONT ELEVATION

REAR ELEVATION

RIGHT ELEVATION

LEFT ELEVATION

ANGLE VIEW

| ELEVATIONS |                     |                 |                      | SINGLE USE FOR:        |
|------------|---------------------|-----------------|----------------------|------------------------|
| andsheds   | APPROVED DRAWN BY   |                 | REVISED              | PLAN NAME: SHED SALOON |
| cabinsan   | OCA   7 441   4 501 | 30ALE 1/4 = 1-0 | DATE August 13, 2008 | DRAWING NUMBER SHEET 1 |