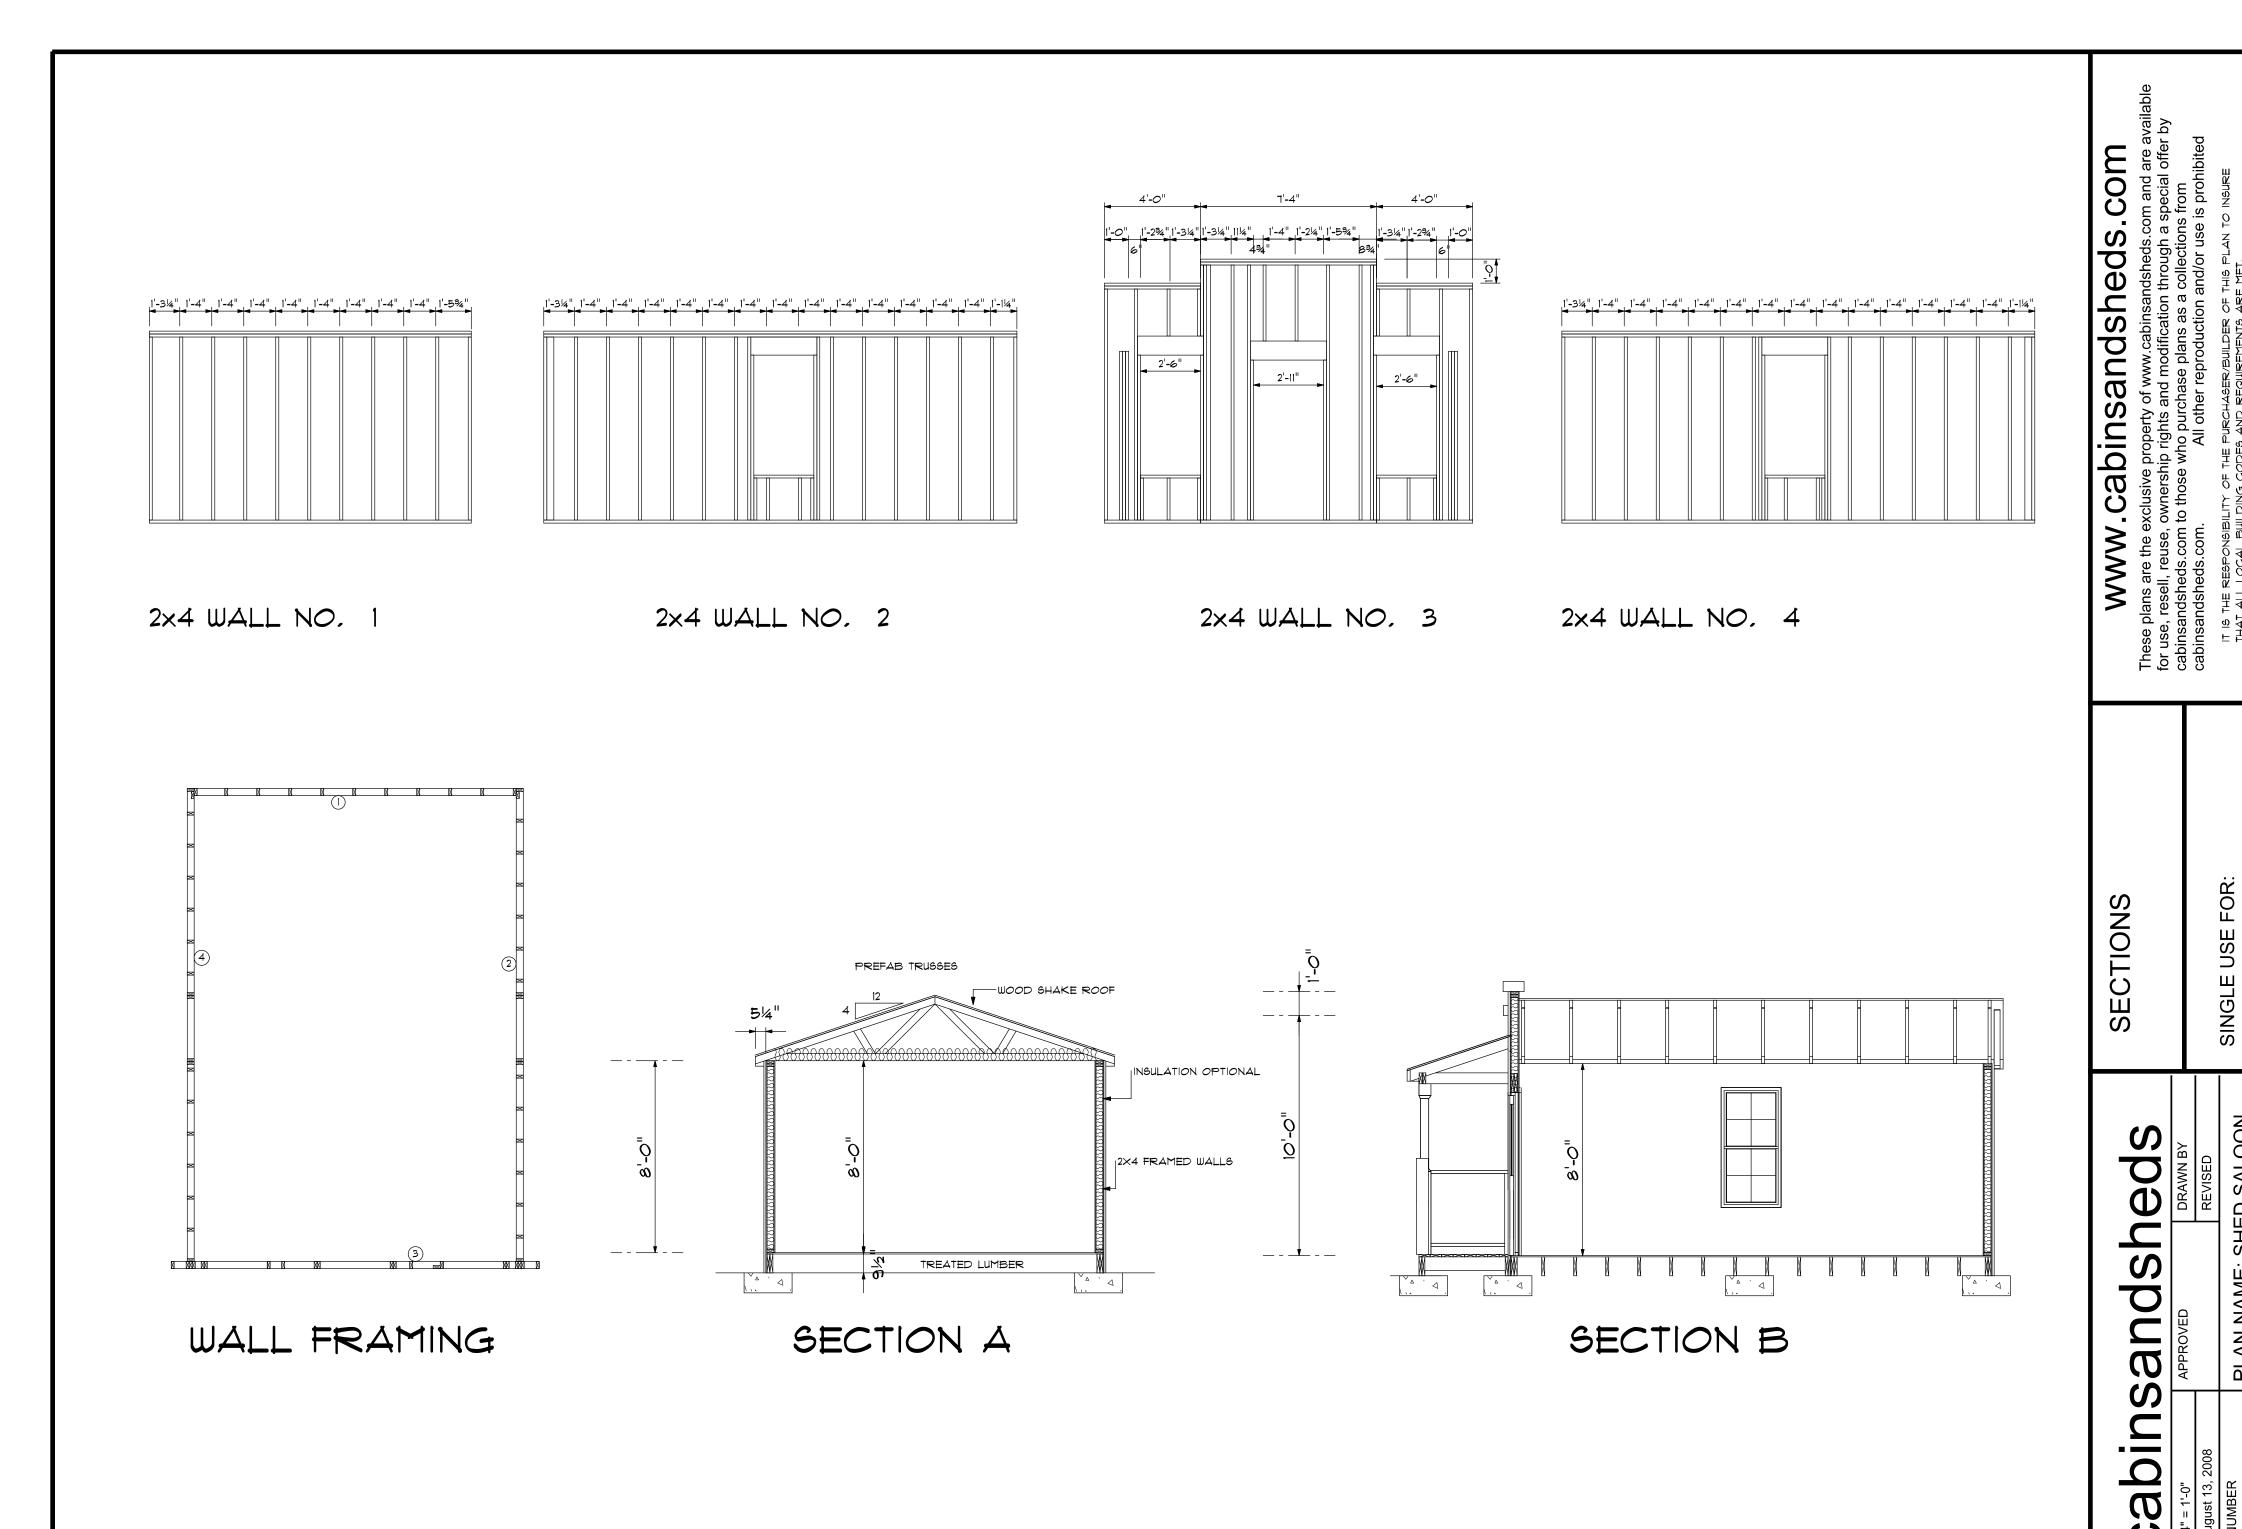

| ELEVATIONS |                     |                 |                      | SINGLE USE FOR:        |
|------------|---------------------|-----------------|----------------------|------------------------|
| andsheds   | APPROVED DRAWN BY   |                 | REVISED              | PLAN NAME: SHED SALOON |
| cabinsan   | OCA   7 441   4 501 | 30ALE 1/4 = 1-0 | DATE August 13, 2008 | DRAWING NUMBER SHEET 1 |